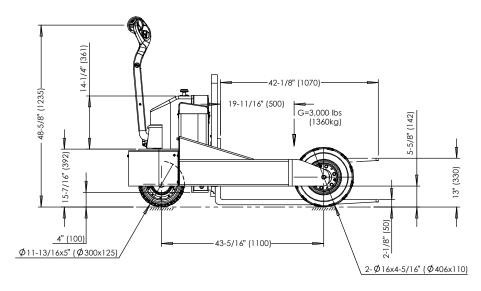

## **SPECIFICATIONS**

MODEL NUMBER: RT-EPT-3-48

CAPACITY: 3,000 LBS OVERALL WIDTH: 62" OVERALL LENGTH: 67" OVERALL HEIGHT: 48 5/8" FORK LENGTH: 42 1/8"

FORK WIDTH: 4" LIFT HEIGHT: 13"

LOWERED HEIGHT: 2 1/8" DRIVE MOTOR AC15/1.5KW LIFT MOTOR: 24V/0.8KW BATTERY: 2x12V/85-95Ah

CHARGER: 24V/12amp TRAVEL SPEED W/O LOAD: 2.3m/h

TRAVEL SPEED W/ LOAD: 2.511/11
TRAVEL SPEED W/ LOAD: 1.8m/h
TOUGH BAKED IN POWDER COAT

**BLACK & YELLOW FINISH** 

| APPROVA | I, THE UNDERSIGNED, AGREE THAT THE PRODUCT AS REPRESENTED SATISFIES DESIGN AND DIMENSION REQUIREMENTS. I ALSO ACKNOWLEDGE MY DUTY TO CONFIRM PRODUCT AND INSTALLATION COMPLIANCE WITH ALL APPLICABLE FEDERAL, STATE AND LOCAL REGULATIONS AND STANDARDS.  UNITS REQUIRING APPROVAL DRAWINGS OR MODIFIED ARE NON-RETURNABLE  [ ] As drawn [ ] As marked |
|---------|--------------------------------------------------------------------------------------------------------------------------------------------------------------------------------------------------------------------------------------------------------------------------------------------------------------------------------------------------------|
| L       | Signed:Date:                                                                                                                                                                                                                                                                                                                                           |
|         |                                                                                                                                                                                                                                                                                                                                                        |