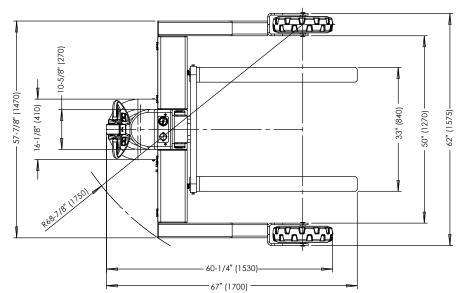

## **SPECIFICATIONS**

MODEL NUMBER: RT-EPT-3-48

CAPACITY: 3,000 LBS OVERALL WIDTH: 62" OVERALL LENGTH: 67" OVERALL HEIGHT: 48 5/8" FORK LENGTH: 42 1/8"

FORK WIDTH: 4" LIFT HEIGHT: 13"

LOWERED HEIGHT: 2 1/8" DRIVE MOTOR AC15/1.5KW LIFT MOTOR: 24V/0.8KW BATTERY: 2x12V/85-95Ah

CHARGER: 24V/12amp TRAVEL SPEED W/O LOAD: 2.3m/h

TRAVEL SPEED W/ LOAD: 2.511/11
TRAVEL SPEED W/ LOAD: 1.8m/h
TOUGH BAKED IN POWDER COAT

**BLACK & YELLOW FINISH** 

| APPROVA | I, THE UNDERSIGNED, AGREE THAT THE PRODUCT AS REPRESENTED SATISFIES DESIGN AND DIMENSION REQUIREMENTS. I ALSO ACKNOWLEDGE MY DUTY TO CONFIRM PRODUCT AND INSTALLATION COMPLIANCE WITH ALL APPLICABLE FEDERAL, STATE AND LOCAL REGULATIONS AND STANDARDS.  UNITS REQUIRING APPROVAL DRAWINGS OR MODIFIED ARE NON-RETURNABLE  [ ] As drawn [ ] As marked |
|---------|--------------------------------------------------------------------------------------------------------------------------------------------------------------------------------------------------------------------------------------------------------------------------------------------------------------------------------------------------------|
| L       | Signed:Date:                                                                                                                                                                                                                                                                                                                                           |
|         |                                                                                                                                                                                                                                                                                                                                                        |